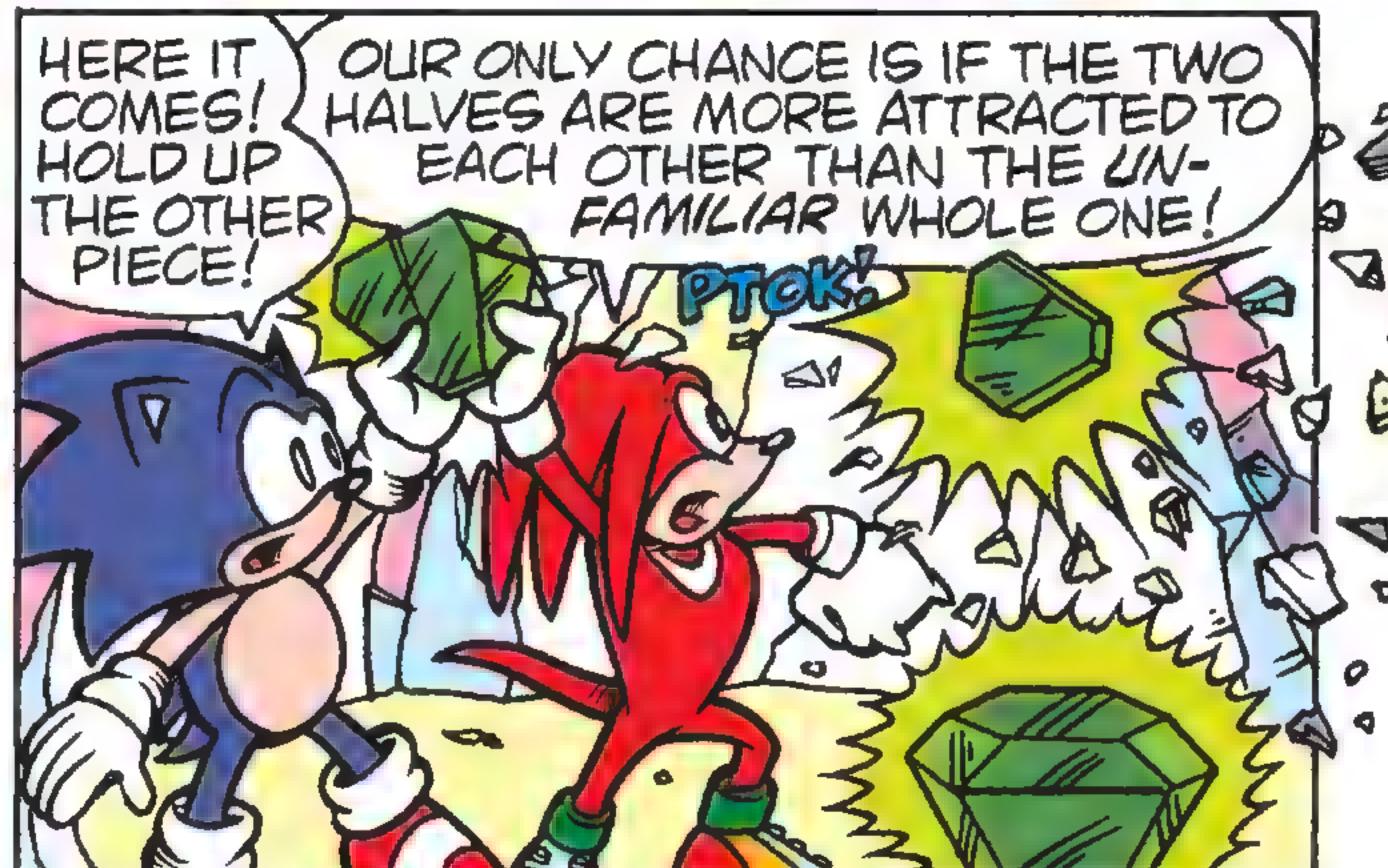

"-- BUT IT'S ONLY HALF A CHAOS EMERALD?

"I SEE ... THE TWO GEMS HAVE A MAGNETIC ATTRACTION!

"AND THEY'RE SO POWERFUL THAT THE SHARD WILL TUNNEL THROUGH SOLID ROCK TO JOIN WITH THE WHOLE

"... BUT BEWARE!

"FOR IF ONE EMERALD SUDDENLY BECOMES ONE AND A HALF...